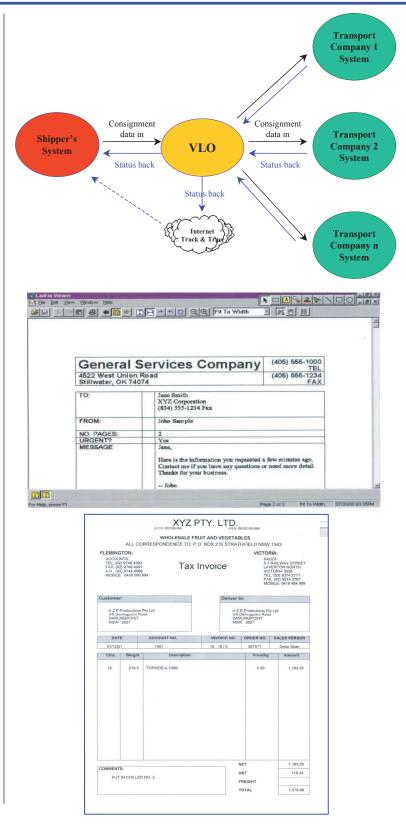

## VIRTUAL LOGISTICS

The **MAJIK** Virtual Logistics module facilitates supply chain integration through the automatic transfer of data between participant's computer systems. The module essentially acts as a freight service hub to allow shippers, carriers, warehouse providers and receivers to work with multiple business partners through a single interface.

The **MAJIK** Virtual Logistics messaging hub therefore allows each participant to work with an existing business system interface. Transactions processed via this Virtual hub can be viewed using a standard web browser without the need for the installation of any proprietary software.

## **BENEFITS:**

**Customer Service improvements** – provides "track and trace" visibility to receivers

**Cost effective** – transaction fees are based on volumes directly related to your level of business activity and the associated costs are spread over time.